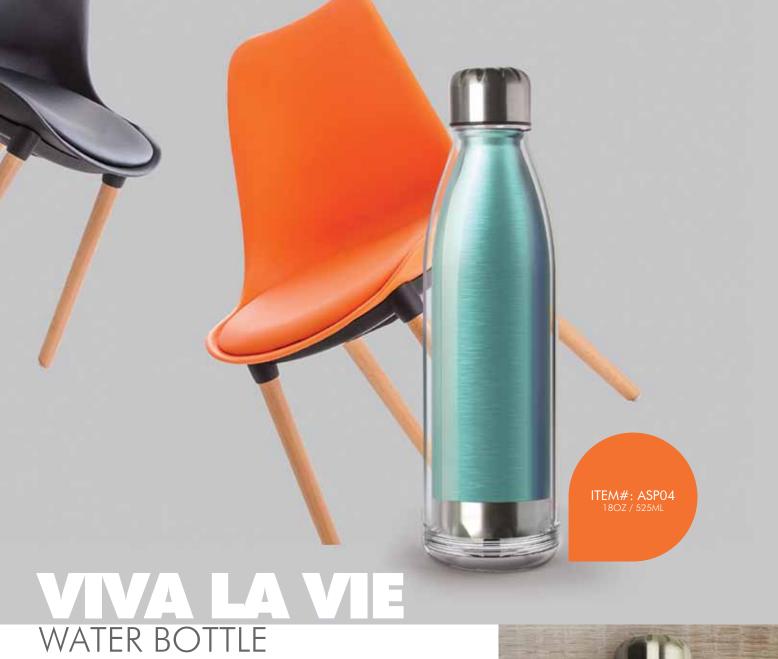

- Stainless Steel exterior
- Ceramic inner coating
- Double Wall
- Vacuum Copper Insulated
- Stays hot for hours
- Slide lock, detachable lid
- Ergonomic rounded handle for easy grip

- Durable stainless steel body, keeps your drink cold for up to 12 hrs, hot up to 6 hrs
  Shock resistant acrylic exterior for added insulation
- BPA Free detachable parts for easy cleaning
- 100% leak proof

BLUE ASP04BL

TEAL ASP04TE

GIFT BOX

WITH FRUIT INFUSER

Is water getting a little boring? Give it a fruity splash by flavouring it with the fruit infuser

- Stain and odor free glass bottle
- Detachable fruit infuser 100% BPA free