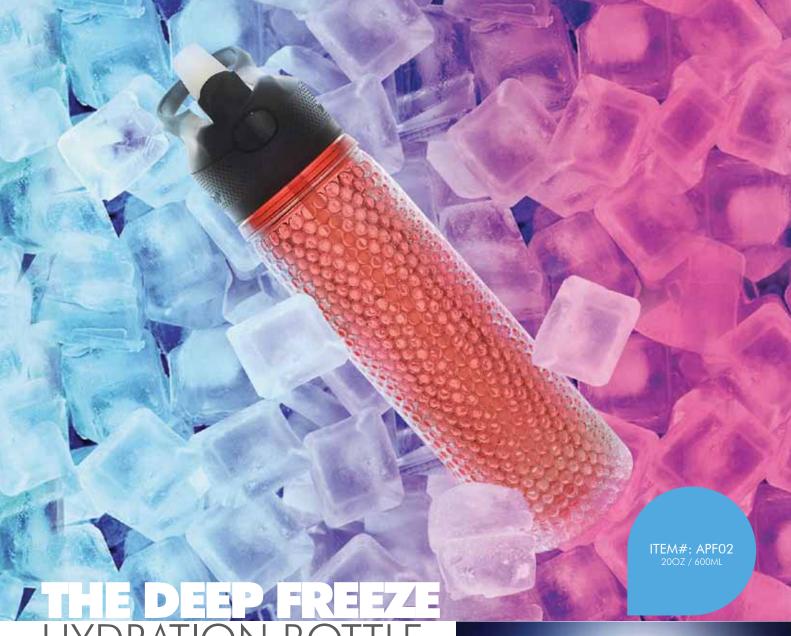

- Material: Tritan
- 100% BPA Free Materials
- Dishwasher Safe
- Spill-Proof

BLACK APB55B

BLUE

GIFT BOX

- Freezable honeycomb gel keeps beverage cold for 12 hours
   Durable double wall TRITAN™ body
   Easy to carry loop handle
   Flip top soft silicone spout and easy to carry handle
   100% BPA Free

BLUE APF02BL

SMOKE APF02SM

GIFT BOX

ITEM#: ASBV40 7.8 OZ / 230 ML