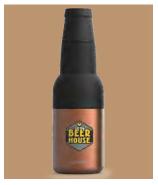

BLACK

SILVER ABF24S

IFT BOX

The Asobu® Insulated Beer Kuzie is ideal for keeping your served beer cool all party long. A standard, included US Pint Glass fits into the slim, double wall, vacuum insulated Asobu® Beer Kuzie and also fits many other standard plastic party cups. Ideal for draft beer or keg parties, and much safer and cooler than when serving beer in bottles. A cold beer on a hot day is one of life's simple luxuries, and this great product ensures you can enjoy the pleasure of a beer, and that it will remain cold. Whether indoors or outdoors, enjoy the great taste of a beer served perfectly chilled with the Asobu® Insulated Beer Kuzie!

- Double Wall Vacuum Insulated Stainless Steel
- Beer Kuzie that fits standard beer glasses and party cups
- Keeps Beer and Drinks cold 2 x longer

WHITE ABF25W

BLACK

SILVER ABE25S

GIFT BOX

The Asobu® Insulated "On the Rocks" Kuzie is ideal for keeping your liquor chilled whether on the rocks or "neat". The slim double wall vacuum Asobu® Insulated "On the Rocks" Kuzie fits over the standard US made straight up Old Fashion rocks glass (1 included). It will keep your drink chilled, and is ideal for serving scotch, bourbon, vodka, gin, rum or other liquors straight up, with ice, or a mixer. Chill out with a nice hard drink that will remain chilled. Whether indoors or outdoors, enjoy the great taste of your favourite "on the rocks" liquor served perfectly chilled with the Asobu® Insulated "On the Rocks" Kuzie!