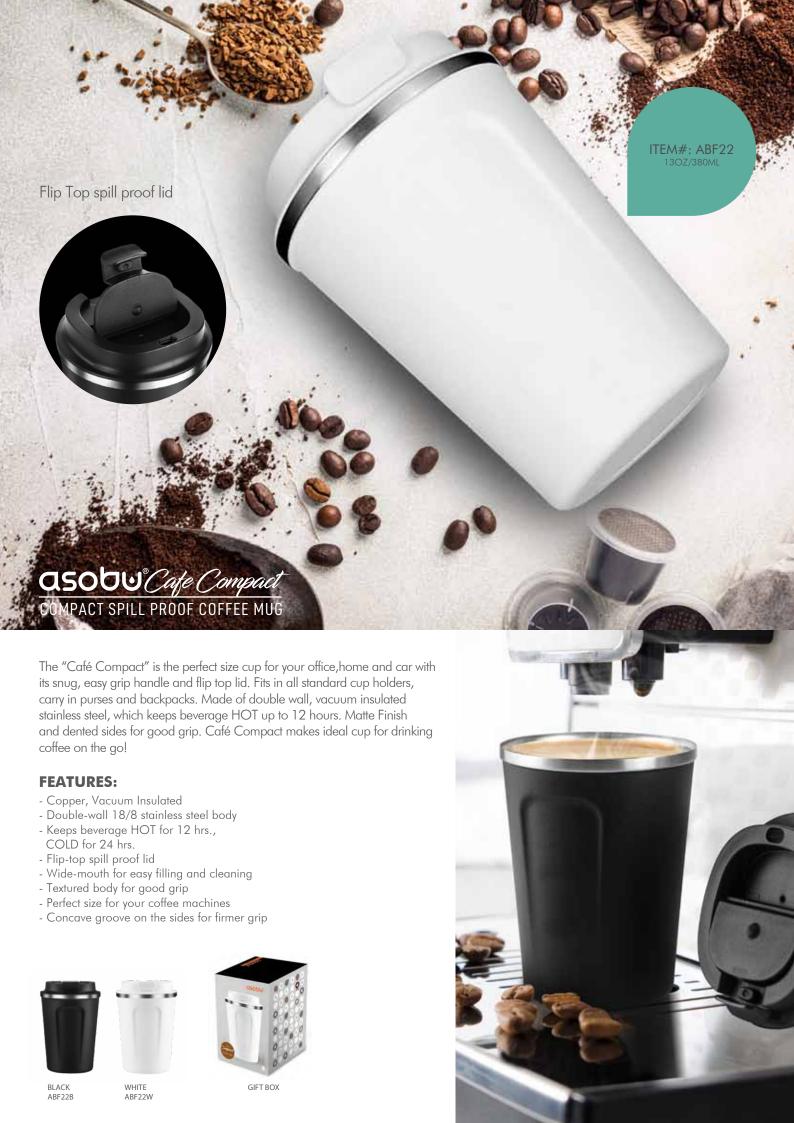

The Asobu® Coffee Kuzie Sleeve is an ingenious new lightweight product that is thermal dynamically functional and environmentally friendly. This patented product fits all standard coffee convenience and cafe sized coffee and tea serving paper cups. No need for throw away cardboard heat protectors, as the Asobu® Coffee Kuzie will not only protect you from the heat, but also the thermal dynamic sleeve will ensure your coffee stays hot for longer. The thin vacuum insulated double wall stainless steel sleeve is ideal for travel, and fits conveniently into your vehicles cup holder. It will literally keep your coffee hot for longer as you are driving. Forget about those cardboard sleeves, enjoy the extra safety, while continually keeping your express store bought paper cup hot for longer!

- Double Wall Vacuum Insulated Stainless Steel
- Coffee Sleeve fits multiple sizes and standard market coffee cups
- Keeps coffee and tea hot 2 x longer
- Ideal for and fits all vehicle cup holders

WHITE ARE24V