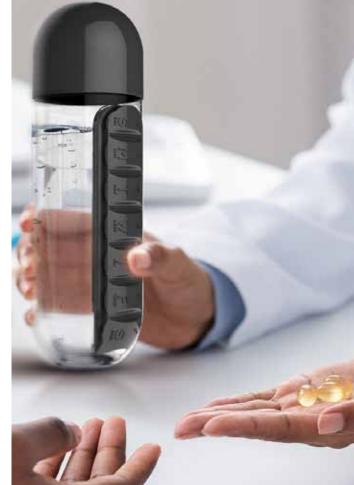

PUSH BUTTON FLIP TOP LID

SILVER ALC17BS

COPPER ALC17BCO

SMOKE ALC17BSM

GOLD ALC17BGO

GIFT BOX

Avoid the unpleasant taste of swallowing pills without water. The "In Style" pill organizer bottle gives you easy access to your water and medication. The Asobu water bottle holds 20 ounces for you to fill up with water, juice or your favorite drink. Along with an easy slide in an out seven daily pill organizer that can hold 3 large size pills in each compartment. Made with 4 small anchors on the bottle to keep it in place even put on its side.