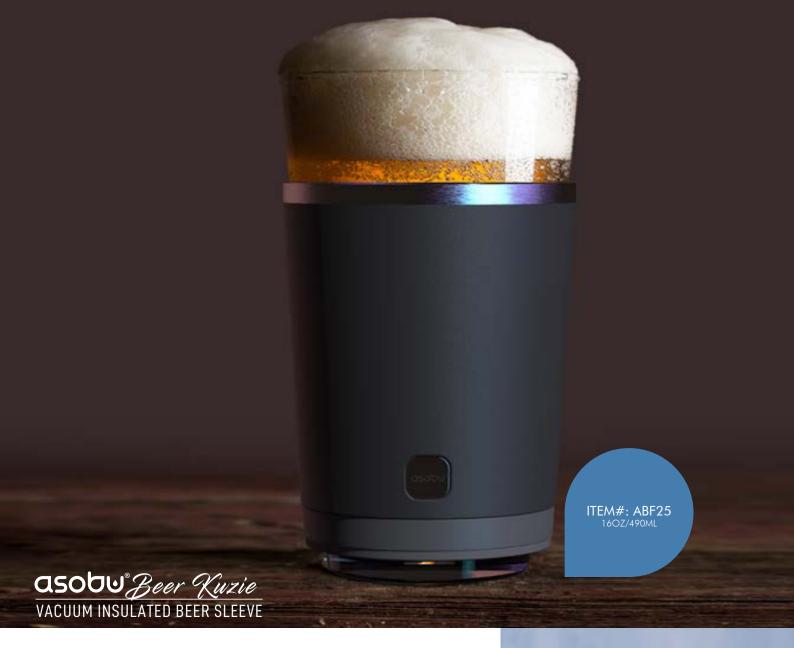

BLACK

SILVER ABF24S

IFT BOX

The Asobu® Insulated Beer Kuzie is ideal for keeping your served beer cool all party long. A standard, included US Pint Glass fits into the slim, double wall, vacuum insulated Asobu® Beer Kuzie and also fits many other standard plastic party cups. Ideal for draft beer or keg parties, and much safer and cooler than when serving beer in bottles. A cold beer on a hot day is one of life's simple luxuries, and this great product ensures you can enjoy the pleasure of a beer, and that it will remain cold. Whether indoors or outdoors, enjoy the great taste of a beer served perfectly chilled with the Asobu® Insulated Beer Kuzie!

- Double Wall Vacuum Insulated Stainless Steel
- Beer Kuzie that fits standard beer glasses and party cups
- Keeps Beer and Drinks cold 2 x longer

WHITE ABF25W

BLACK

SILVER ABE25S

GIFT BOX

The Asobu® Insulated "On the Rocks" Kuzie is ideal for keeping your liquor chilled whether on the rocks or "neat". The slim double wall vacuum Asobu® Insulated "On the Rocks" Kuzie fits over the standard US made straight up Old Fashion rocks glass (1 included). It will keep your drink chilled, and is ideal for serving scotch, bourbon, vodka, gin, rum or other liquors straight up, with ice, or a mixer. Chill out with a nice hard drink that will remain chilled. Whether indoors or outdoors, enjoy the great taste of your favourite "on the rocks" liquor served perfectly chilled with the Asobu® Insulated "On the Rocks" Kuzie!