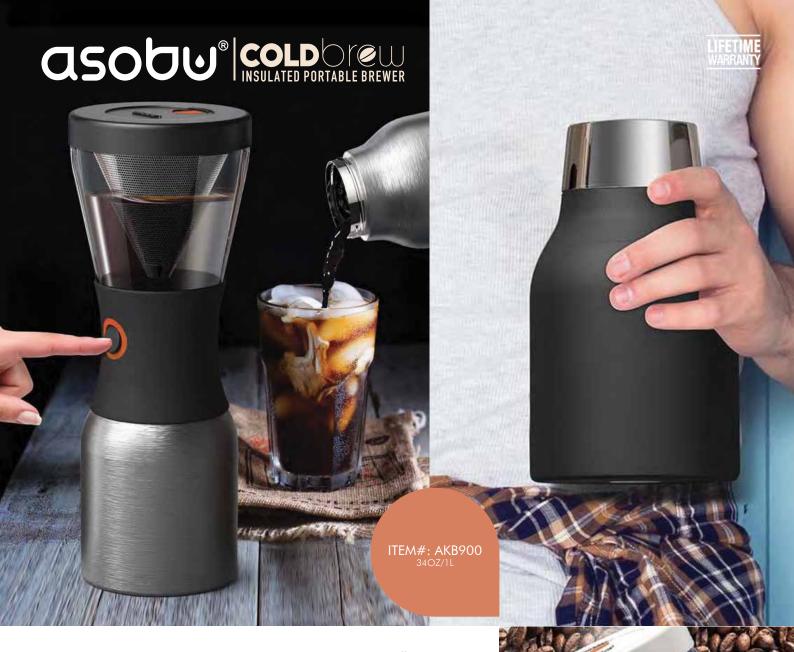

LASER ETCH - TONE ON TONE

DECAL

DEEP ETCH

RAISED ETCH

LASER ETCH WRAP

Cold brew on the go; a portable and vacuum insulated way to brew coffee. Asobu portable 2 in one cold brewer is the only brewer that doesn't need to be refrigerator at all making it the most convenient option in the market. The brewing carafe is constructed from 100% Bpa free non-breakable Tritan with a reusable and easy to clean 18/8 rust-free superfine stainless steel mesh to give the purest smoothest coffee brew.

- Double Wall Vacuum Insulated Stainless Steel
- Insulated "On the Rocks" Kuzie fits standard
- Old Fashion Glass (included)
- Keeps your drink chilled whether on ice or how you enjoy drinking it

BLACK AKB900B