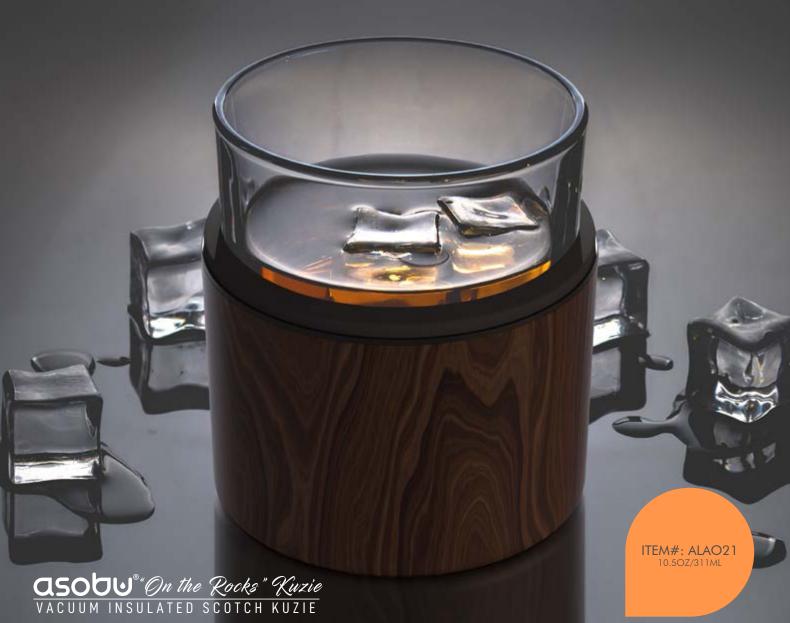

- Double Wall Vacuum Insulated Stainless Steel
- Beer Kuzie that fits standard beer glasses and party cups
- Keeps Beer and Drinks cold 2 x longer

WHITE ABF25W

BLACK

SILVER ABE25S

GIFT BOX

The Asobu® Insulated "On the Rocks" Kuzie is ideal for keeping your liquor chilled whether on the rocks or "neat". The slim double wall vacuum Asobu® Insulated "On the Rocks" Kuzie fits over the standard US made straight up Old Fashion rocks glass (1 included). It will keep your drink chilled, and is ideal for serving scotch, bourbon, vodka, gin, rum or other liquors straight up, with ice, or a mixer. Chill out with a nice hard drink that will remain chilled. Whether indoors or outdoors, enjoy the great taste of your favourite "on the rocks" liquor served perfectly chilled with the Asobu® Insulated "On the Rocks" Kuzie!

- Double Wall Vacuum Insulated Stainless Steel
- Insulated "On the Rocks" Kuzie fits standard
- Old Fashion Glass (included)
- Keeps your drink chilled whether on ice or how you enjoy drinking it

ALAO21S