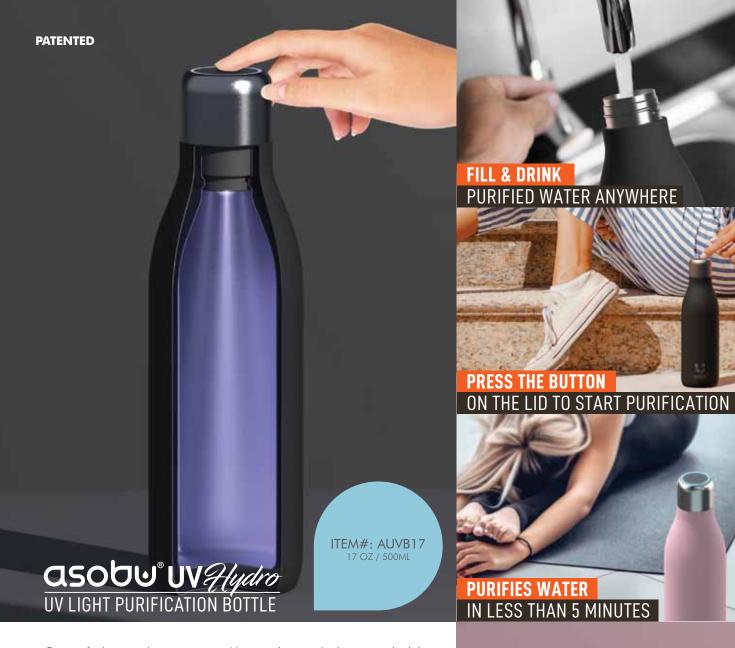

WHITE ASWG15W

Get purified water wherever you go. You simply press the button on the lid and the UV light will purify your water in less than 5 mins. Interior remains free from contamination. UV light and battery are incorporated in the lid, and USB battery can have a charged life up to two weeks. Stainless steel, double walled, vacuum insulated bottle that you can fill and drink purified water any-where. Great for camping, travel and outdoor use. Hot up to 12hrs. and cold up to 24 hrs.

- Stainless Steel Double Wall
- Destroys Bacteria
- Vacuum Insulated

The anti-slip base makes it easy for your pets to drink from. The large capacity of the bottle and bowl ensures you and your dog are sufficiently hydrated, even on a hot summer day. Bond with your best friend today, and remember, sharing is caring!