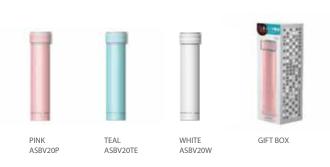

# WATER BOTTLE

This flask is stainless steel with a sleek looking shape to easily fit into your purse or pocket. This Skinny Mini otherwise known as "the lady flask" has our new and improved copper dual insulation and double walled technology for hours of cold or hot. The stainless steel construction and easy grip carry strap for an elegant and dainty look.

- Material: Stainless Steel
- 100% BPA Free Materials
- Hand Wash Only
- Spill-Proof

The fashion forward URBAN line of bottles is a "must have" accessory! Complement your look with these highly practical bottles with trendy colors. The Urban bottle has a 16 oz / 460 ml capacity. It is vacuum insulated double wall stainless steel which will stay cool up to 24 hours! The leak proof lid and easy grip texture make it a practical travel companion. Urban bottle is the accessory you need to complete your style.