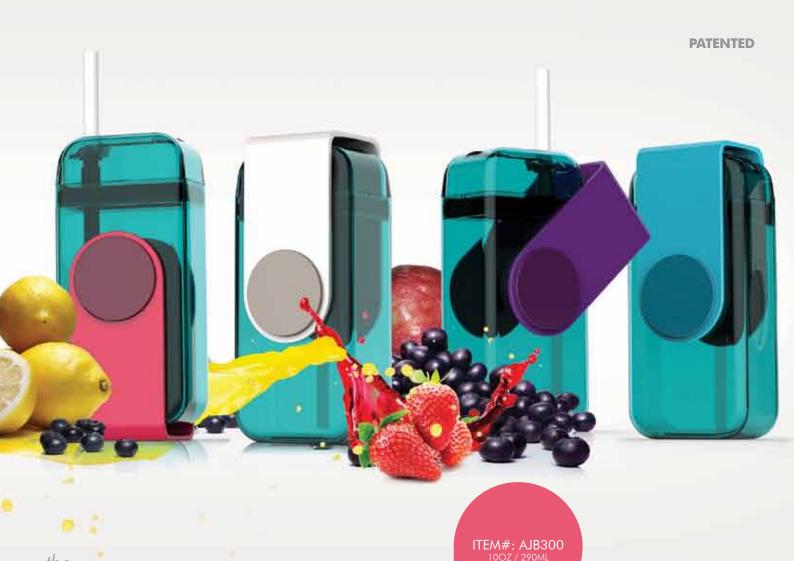

- Comes In five stylish colours
- Stainless Steel Construction
- Double Wall Vacuum Insulated.
- Stays hot up to 12 hours, cold up to 24 hours

JUICY DRINK BOX

Juicy Drink Box is here to help you contribute to a greener world! A reusable water/juice bottle complete with two reusable food grade silicone straws. The juice box comes in a variety of bright attractive colors and a must have in your child's briefcase or lunch box. The Asobu Juicy Drink Box allows you to have the control of knowing exactly what your child is drinking. No more high fructose sugary drinks let your child get the nutrition and health they need and deserve with this virtually indestructible titan designed drink box. Refillable, recyclable, cost efficient and environmental safe.