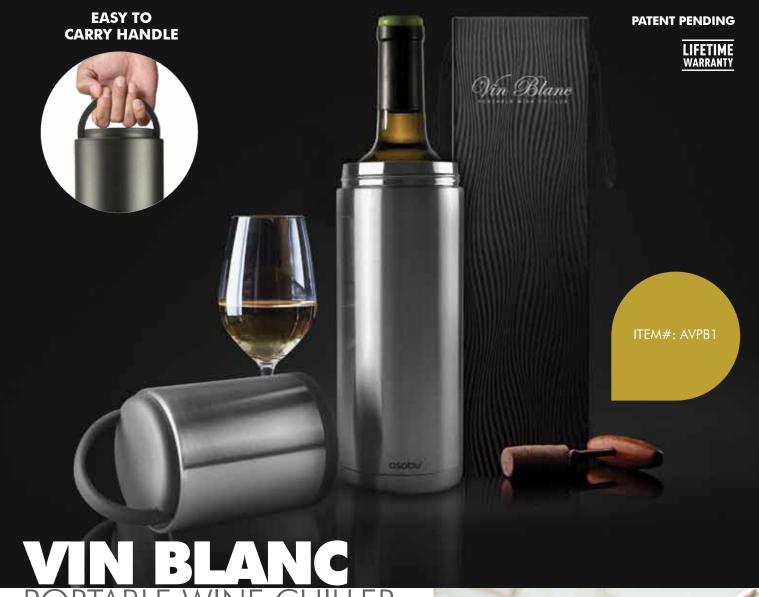

- Double Wall Vacuum Insulated Stainless Steel Wine Kuzie
- Keeps wine chilled at your ideal temperature
- Comes with a Stemless Wine Glass

ASTL24B

SILVER

WHITE ASTL24W

UNICONE ASTL24U

GIFT BOX

- Copper vacuum insulated, keeps your wine chilled at recommended temperature
  - Durable 18/8 stainless steel body
- Cushioned interior protects wine bottle from breakage Portable and lightweight with easy to carry handle