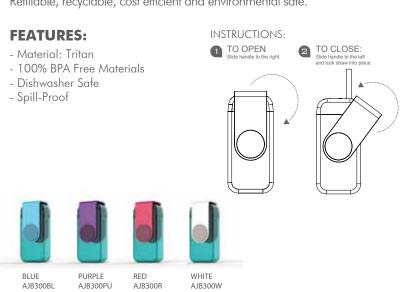

- Material: Tritan
- 100% BPA Free Materials
- Dishwasher Safe
- Spill-Proof

BLACK APB55B

BLUE

GIFT BOX

- Freezable honeycomb gel keeps beverage cold for 12 hours
   Durable double wall TRITAN™ body
   Easy to carry loop handle
   Flip top soft silicone spout and easy to carry handle
   100% BPA Free