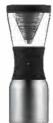

LASER ETCH - TONE ON TONE

DECAL

DEEP ETCH

RAISED ETCH

LASER ETCH WRAP

Cold brew on the go; a portable and vacuum insulated way to brew coffee. Asobu portable 2 in one cold brewer is the only brewer that doesn't need to be refrigerator at all making it the most convenient option in the market. The brewing carafe is constructed from 100% Bpa free non-breakable Tritan with a reusable and easy to clean 18/8 rust-free superfine stainless steel mesh to give the purest smoothest coffee brew.

- Double Wall Vacuum Insulated Stainless Steel
- Insulated "On the Rocks" Kuzie fits standard
- Old Fashion Glass (included)
- Keeps your drink chilled whether on ice or how you enjoy drinking it

BLACK AKB900B

COPPER AKB900CO

SILVER AKB900S

WHITE AKB900W

CIET DOV

- Material: Stainless Steel/Glass
- 100% BPA Free Materials
- Hand Wash Only
- Spill-Proof

SILVER/ BLACK APO300SB

BURGUNDY/ BLACK APO300BUR

COPPER/ BLACK APO300CB