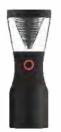

LASER ETCH - TONE ON TONE

DECAL

DEEP ETCH

RAISED ETCH

LASER ETCH WRAP

Cold brew on the go; a portable and vacuum insulated way to brew coffee. Asobu portable 2 in one cold brewer is the only brewer that doesn't need to be refrigerator at all making it the most convenient option in the market. The brewing carafe is constructed from 100% Bpa free non-breakable Tritan with a reusable and easy to clean 18/8 rust-free superfine stainless steel mesh to give the purest smoothest coffee brew.

- Double Wall Vacuum Insulated Stainless Steel
- Insulated "On the Rocks" Kuzie fits standard
- Old Fashion Glass (included)
- Keeps your drink chilled whether on ice or how you enjoy drinking it

BLACK AKB900B

COPPER AKB900CO

SILVER AKB900S

WHITE AKB900W

CIET DOV

- Material: Stainless Steel/Glass
- 100% BPA Free Materials
- Hand Wash Only
- Spill-Proof

SILVER/ BLACK APO300SB

BURGUNDY/ BLACK APO300BUR

COPPER/ BLACK APO300CB