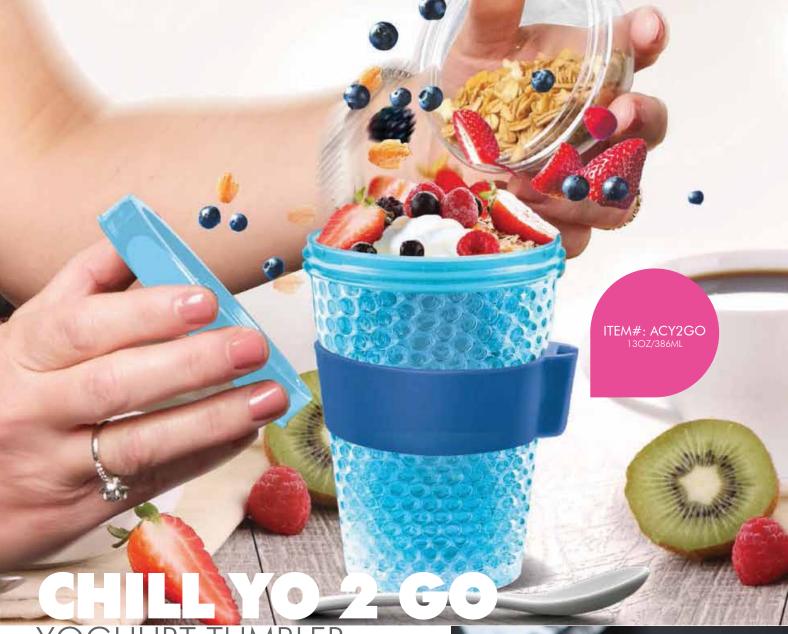

- Freezable honeycomb gel keeps your yogurt cold for hours without the need for ice
- Durable double wall acrylic body
- Silicone band for easy grip and melamine spoon for eating convenience Spill proof lid with built-in container to keep fruit, nuts, cereal and other toppings stay fresh