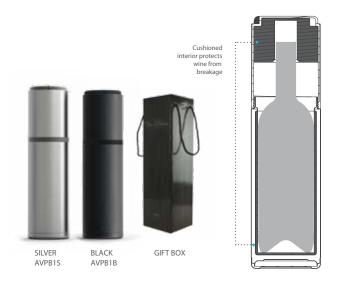

- Double Wall Vacuum Insulated Stainless Steel Wine Kuzie
- Keeps wine chilled at your ideal temperature
- Comes with a Stemless Wine Glass

ASTL24B

SILVER

WHITE ASTL24W

UNICONE ASTL24U

GIFT BOX

- Copper vacuum insulated, keeps your wine chilled at recommended temperature
  - Durable 18/8 stainless steel body
- Cushioned interior protects wine bottle from breakage Portable and lightweight with easy to carry handle