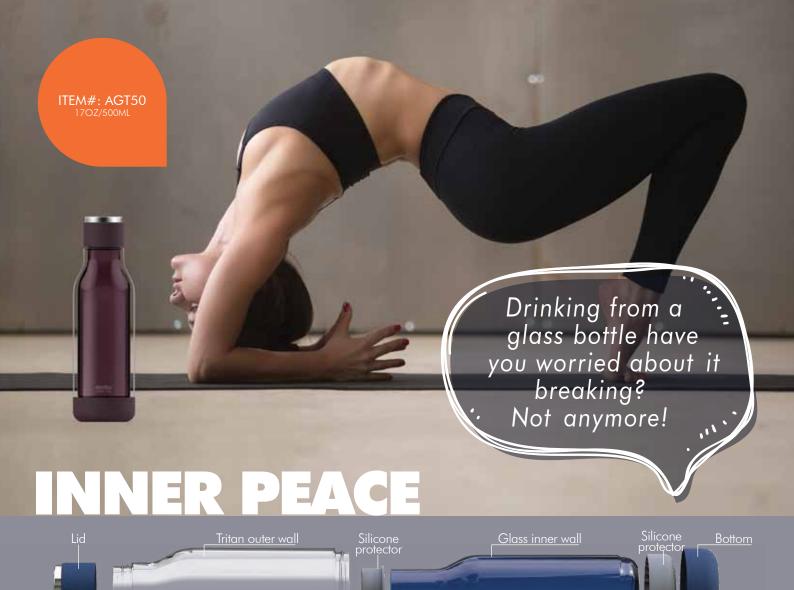

Drinking from a glass bottle is key to getting the purest and freshest taste of water. The problem is that glass tends to be breakable and unsafe to travel around with.

The Asobu Bottled Up water bottle gives you all the benefits of glass with none of the cons. The inner chamber and spout is made with double walled glass while encased in shock resistant. Tritan wall and reinforced with silicone bumpers. The spill proof lid keeps the air out and the freshness in, making it a great travel or on the go choice