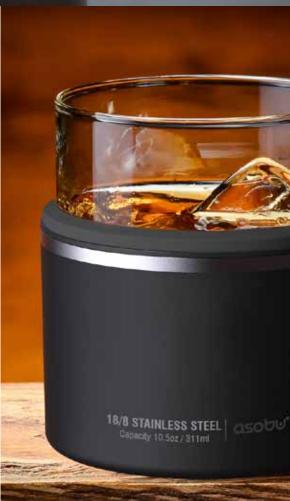

- Double Wall Vacuum Insulated Stainless Steel
- Beer Kuzie that fits standard beer glasses and party cups
- Keeps Beer and Drinks cold 2 x longer

WHITE ABF25W

BLACK

SILVER ABE25S

GIFT BOX

The Asobu® Insulated "On the Rocks" Kuzie is ideal for keeping your liquor chilled whether on the rocks or "neat". The slim double wall vacuum Asobu® Insulated "On the Rocks" Kuzie fits over the standard US made straight up Old Fashion rocks glass (1 included). It will keep your drink chilled, and is ideal for serving scotch, bourbon, vodka, gin, rum or other liquors straight up, with ice, or a mixer. Chill out with a nice hard drink that will remain chilled. Whether indoors or outdoors, enjoy the great taste of your favourite "on the rocks" liquor served perfectly chilled with the Asobu® Insulated "On the Rocks" Kuzie!

- Double Wall Vacuum Insulated Stainless Steel
- Insulated "On the Rocks" Kuzie fits standard
- Old Fashion Glass (included)
- Keeps your drink chilled whether on ice or how you enjoy drinking it

ALAO21S