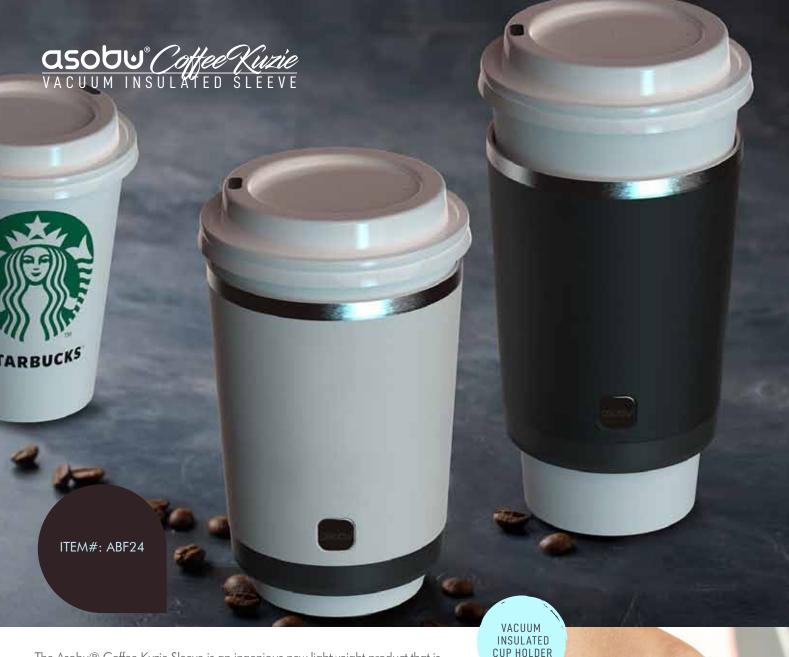

The Asobu® Coffee Kuzie Sleeve is an ingenious new lightweight product that is thermal dynamically functional and environmentally friendly. This patented product fits all standard coffee convenience and cafe sized coffee and tea serving paper cups. No need for throw away cardboard heat protectors, as the Asobu® Coffee Kuzie will not only protect you from the heat, but also the thermal dynamic sleeve will ensure your coffee stays hot for longer. The thin vacuum insulated double wall stainless steel sleeve is ideal for travel, and fits conveniently into your vehicles cup holder. It will literally keep your coffee hot for longer as you are driving. Forget about those cardboard sleeves, enjoy the extra safety, while continually keeping your express store bought paper cup hot for longer!

- Double Wall Vacuum Insulated Stainless Steel
- Coffee Sleeve fits multiple sizes and standard market coffee cups
- Keeps coffee and tea hot 2 x longer
- Ideal for and fits all vehicle cup holders

WHITE ARE24V