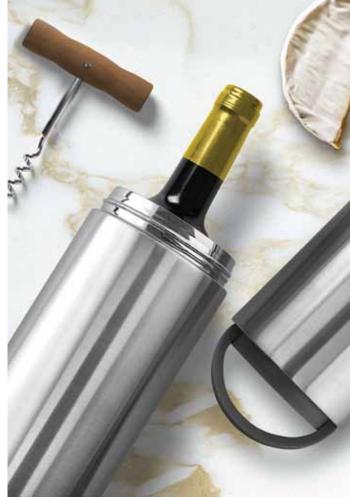

- Double Wall Vacuum Insulated Stainless Steel Wine Kuzie
- Keeps wine chilled at your ideal temperature
- Comes with a Stemless Wine Glass

ASTL24B

SILVER

WHITE ASTL24W

UNICONE ASTL24U

GIFT BOX

- Copper vacuum insulated, keeps your wine chilled at recommended temperature
  - Durable 18/8 stainless steel body
- Cushioned interior protects wine bottle from breakage Portable and lightweight with easy to carry handle