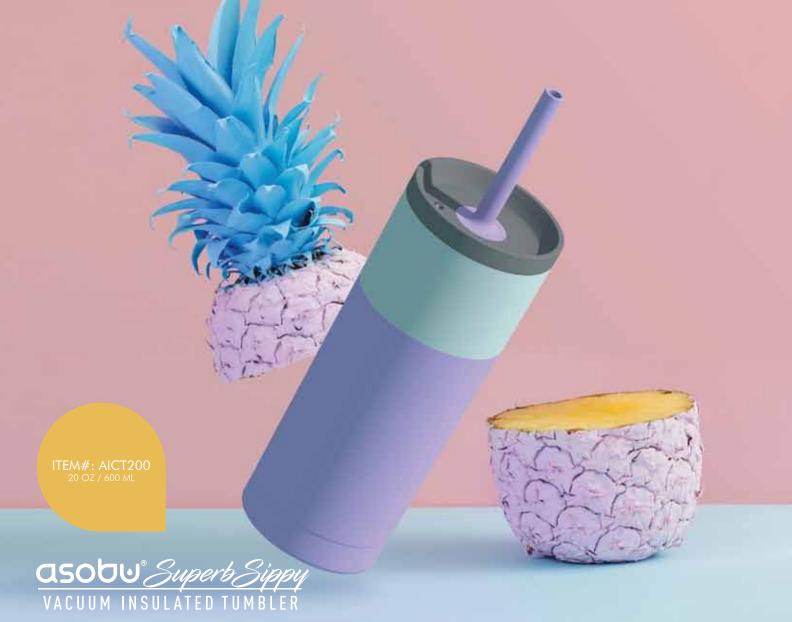

BLACK

The Superb Sippy is the ultimate travel mug! Holding 20 oz/600ml of your favourite beverage this tumbler is perfect for the gym/office/ poolside... The flexible 100% BPA free environmentally friendly silicone straw allows you to sip on your favourite drink without having to open the lid. Stainless Steel Construction - Double Wall Vacuum Insulated. Stays hot up to 12 hours, cold up to 24 hours.

- Comes In five stylish colours
- Stainless Steel Construction
- Double Wall Vacuum Insulated.
- Stays hot up to 12 hours, cold up to 24 hours

JUICY DRINK BOX

Juicy Drink Box is here to help you contribute to a greener world! A reusable water/juice bottle complete with two reusable food grade silicone straws. The juice box comes in a variety of bright attractive colors and a must have in your child's briefcase or lunch box. The Asobu Juicy Drink Box allows you to have the control of knowing exactly what your child is drinking. No more high fructose sugary drinks let your child get the nutrition and health they need and deserve with this virtually indestructible titan designed drink box. Refillable, recyclable, cost efficient and environmental safe.