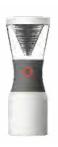

LASER ETCH - TONE ON TONE

DECAL

DEEP ETCH

RAISED ETCH

LASER ETCH WRAP

Cold brew on the go; a portable and vacuum insulated way to brew coffee. Asobu portable 2 in one cold brewer is the only brewer that doesn't need to be refrigerator at all making it the most convenient option in the market. The brewing carafe is constructed from 100% Bpa free non-breakable Tritan with a reusable and easy to clean 18/8 rust-free superfine stainless steel mesh to give the purest smoothest coffee brew.

- Double Wall Vacuum Insulated Stainless Steel
- Insulated "On the Rocks" Kuzie fits standard
- Old Fashion Glass (included)
- Keeps your drink chilled whether on ice or how you enjoy drinking it

BLACK AKB900B

COPPER AKB900CO

SILVER AKB900S

WHITE AKB900W

CIET DOV

- Material: Stainless Steel/Glass
- 100% BPA Free Materials
- Hand Wash Only
- Spill-Proof

SILVER/ BLACK APO300SB

BURGUNDY/ BLACK APO300BUR

COPPER/ BLACK APO300CB