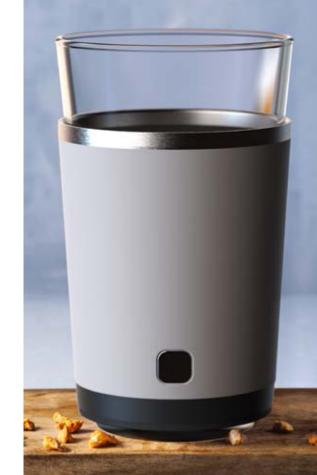

- Freezable honeycomb gel keeps your yogurt cold for hours without the need for ice
- Durable double wall acrylic body
- Silicone band for easy grip and melamine spoon for eating convenience Spill proof lid with built-in container to keep fruit, nuts, cereal and other toppings stay fresh