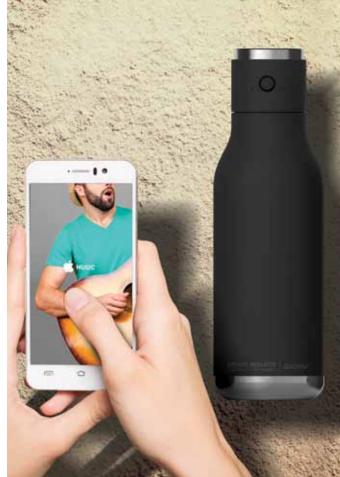

The bottle has a double wall, vacuum insulated copper lined 18/8 stainless steel body. The bottle styled body has the speaker on the top of the bottle instead of underneath. This helps make the speaker sound better, it also gives you easy access to the speaker, permitting you to power on and off, change the playlist, and skip or repeat the last song. The wireless feature sets up easily to your cell phone and recharges rapidly in approximately 1 hour with the capability of running for hours after charging. The lid contains an IPX4 water proof speaker so no need to worry if it gets splashed with water!