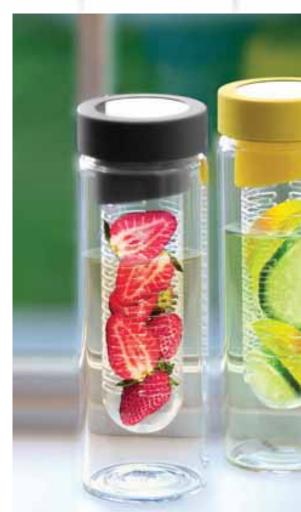

BLUE ASP04BL

TEAL ASP04TE

GIFT BOX

WITH FRUIT INFUSER

Is water getting a little boring? Give it a fruity splash by flavouring it with the fruit infuser

- Stain and odor free glass bottle
- Detachable fruit infuser 100% BPA free