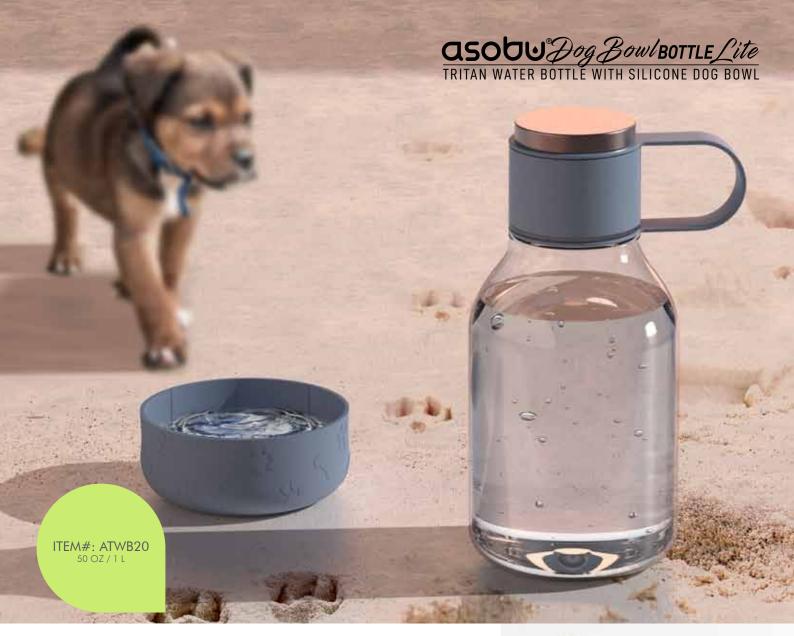

WHITE ASDB1W

The Asobu® Dog Bowl Water Bottle Lite is made of lightweight, heavy duty, shock and scratch resistant, 100% BPA free, Tritan  $^{\scriptscriptstyle\mathsf{TM}}.$  The easy grip handle makes it convenient to carry even on long walks with your dog. It is equipped with a detachable silicone bowl which discreetly slides off the base of the bottle when it is time to re-hydrate your dog. The anti-slip base makes it very easy for your pets to drink from it, and the large capacity ensures your dog is sufficiently hydrated, even on a hot summer day. Using the Asobu® Hydro lit promotes healthy hygiene and encourages and trains your dog to not use unknown and unhealthy water sources. Bond with your best friend today, and remember, sharing is caring!

- Body is made of shock and impact resistant TRITAN  $^{\mathsf{TM}}$
- 100% BPA Free
- Includes detachable dog bowl
- Anti-slip base