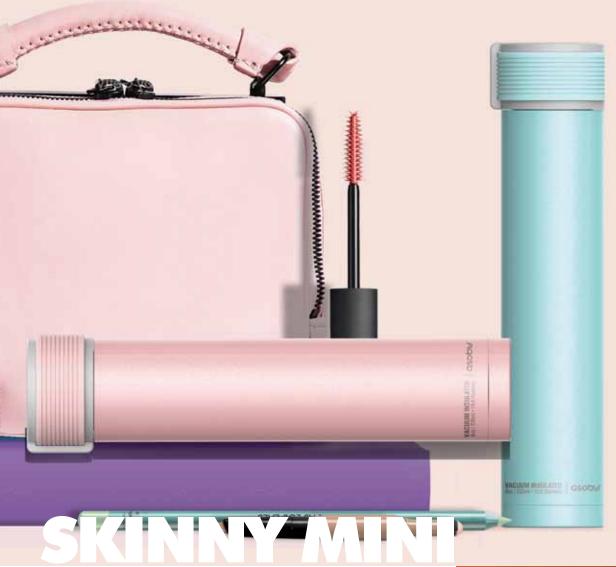

# WATER BOTTLE

This flask is stainless steel with a sleek looking shape to easily fit into your purse or pocket. This Skinny Mini otherwise known as "the lady flask" has our new and improved copper dual insulation and double walled technology for hours of cold or hot. The stainless steel construction and easy grip carry strap for an elegant and dainty look.

- Material: Stainless Steel
- 100% BPA Free Materials
- Hand Wash Only
- Spill-Proof

The fashion forward URBAN line of bottles is a "must have" accessory! Complement your look with these highly practical bottles with trendy colors. The Urban bottle has a 16 oz / 460 ml capacity. It is vacuum insulated double wall stainless steel which will stay cool up to 24 hours! The leak proof lid and easy grip texture make it a practical travel companion. Urban bottle is the accessory you need to complete your style.