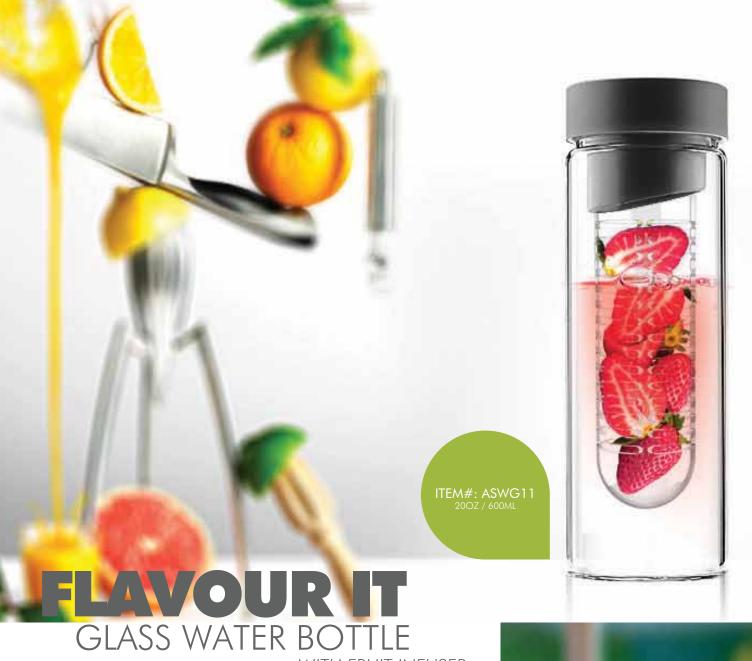

BLUE ASP04BL

TEAL ASP04TE

GIFT BOX

WITH FRUIT INFUSER

Is water getting a little boring? Give it a fruity splash by flavouring it with the fruit infuser

- Stain and odor free glass bottle
- Detachable fruit infuser 100% BPA free

BLUE/SILVER ASWG11BLS

RED/RED

RED/SILVER

The modern metallic styling gives it a unique and upbeat urban chic look. It is the ideal fashion accessory for almost any occasion. This 16 ounce/460 ml double wall insulated bottle will stay cold for up to 12 hours. The clear TritanTM see through center section suspends the fruit, mint or other contents in your chilled water between two filters preventing any bulk pulp from entering the drinking section. This healthy lifestyle product will encourage everyone to drink more water! Flavoured water never looked so good!

- Made of TritanTM, FDA approved
- Double wall insulated stainless steel
- The appealing and modern metallic finish colours make it an ideal fashion accessory.

BLACK ASWG15B

GOLD ASWG15GO

PEACH ASWG15PI

TEAL ASWG15TE