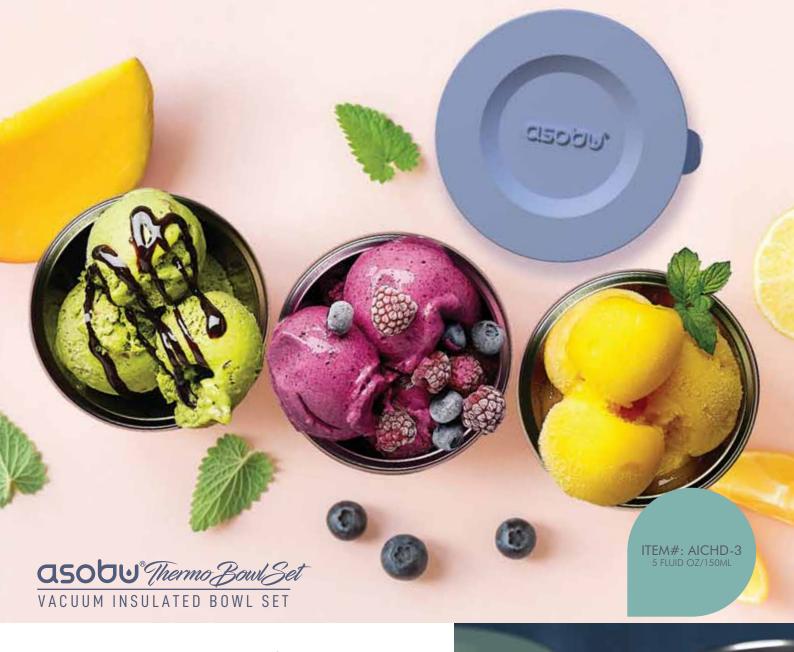

The Asobu® Thermal Bowl Set is a unique set of thermal dynamic mini serving bowls that will keep your ice cream from melting quickly or those fancy dips, like guacamole, salsa, hummus, ect., fresh for hours. Each bowl comes with a screw top transparent cover to keep the freshness in when not in use. The set consists of 3, mini 5 oz./150 ml capacity, double wall vacuum insulated bowls and comes in 3 colours. Ideal for small portion serving such as sorbet, frozen yogurt, ice cream, and of course chip and dip snacks. Enjoy these wonderful petite serving bowls that will keep your food tasting fresher for longer!

#### **FEATURES:**

- Double Wall Vacuum Insulated
- Stainless Steel
- Spill Proof Lid
- Set of 3 gift boxed set
- Ideal for ice cream, chip dips
- Keeps food/dip fresher longer
- Keeps warm foods warmer
- Capacity: 5 fluid oz. /150 ml