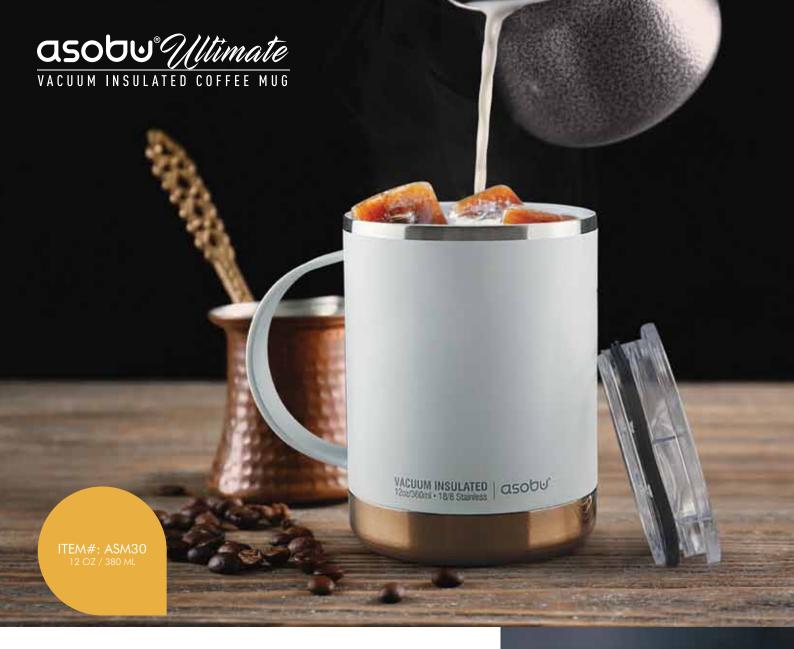

- Vacuum insulated / dual copper plated insulation
- Double wall stainless steel
- 100% BPA free
- Dishwasher safe
- Stays cold up to 24 hours

MARBLE

PEACH ASBV24PE

TURQUOISE ASBV24T

GIFT BOX

The Ultimate Coffee Mug gives you a classic tumbler combined with the unique features of a travel bottle. Constructed with copper lining, double walled stainless steel and a ceramic inner coating gives this mug the full insulation of a regular thermos. Complete with an adjustable spill proof lid and an easy hold round handle makes this the ideal mug for at home or on the go.

- Stainless Steel exterior
- Ceramic inner coating
- Double Wall
- Vacuum Copper Insulated
- Stays hot for hours
- Slide lock, detachable lid
- Ergonomic rounded handle for easy grip

- Durable stainless steel body, keeps your drink cold for up to 12 hrs, hot up to 6 hrs
  Shock resistant acrylic exterior for added insulation
- BPA Free detachable parts for easy cleaning
- 100% leak proof