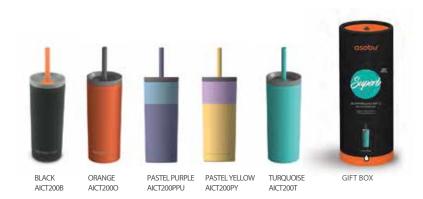

BLACK

The Superb Sippy is the ultimate travel mug! Holding 20 oz/600ml of your favourite beverage this tumbler is perfect for the gym/office/ poolside... The flexible 100% BPA free environmentally friendly silicone straw allows you to sip on your favourite drink without having to open the lid. Stainless Steel Construction - Double Wall Vacuum Insulated. Stays hot up to 12 hours, cold up to 24 hours.

- Comes In five stylish colours
- Stainless Steel Construction
- Double Wall Vacuum Insulated.
- Stays hot up to 12 hours, cold up to 24 hours

JUICY DRINK BOX

Juicy Drink Box is here to help you contribute to a greener world! A reusable water/juice bottle complete with two reusable food grade silicone straws. The juice box comes in a variety of bright attractive colors and a must have in your child's briefcase or lunch box. The Asobu Juicy Drink Box allows you to have the control of knowing exactly what your child is drinking. No more high fructose sugary drinks let your child get the nutrition and health they need and deserve with this virtually indestructible titan designed drink box. Refillable, recyclable, cost efficient and environmental safe.