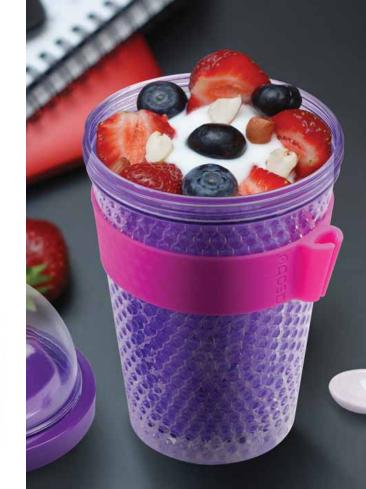

- Freezable honeycomb gel keeps your yogurt cold for hours without the need for ice
- Durable double wall acrylic body
- Silicone band for easy grip and melamine spoon for eating convenience Spill proof lid with built-in container to keep fruit, nuts, cereal and other toppings stay fresh