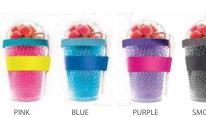

- Freezable honeycomb gel keeps your yogurt cold for hours without the need for ice
- Durable double wall acrylic body
- Silicone band for easy grip and melamine spoon for eating convenience Spill proof lid with built-in container to keep fruit, nuts, cereal and other toppings stay fresh