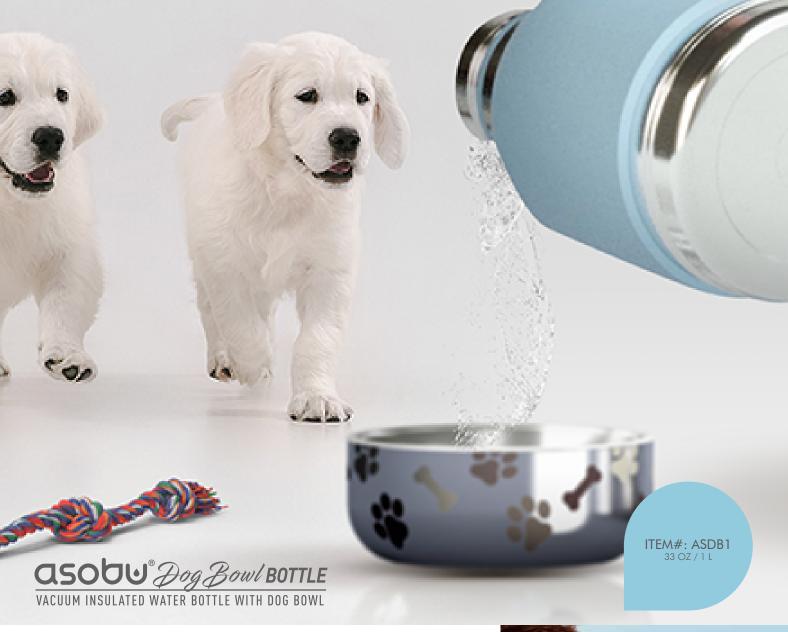

- Stainless Steel Double Wall
- Destroys Bacteria
- Vacuum Insulated

The anti-slip base makes it easy for your pets to drink from. The large capacity of the bottle and bowl ensures you and your dog are sufficiently hydrated, even on a hot summer day. Bond with your best friend today, and remember, sharing is caring!

#### **FEATURES:**

- Double Wall, Vacuum Insulated and Copper lining.
- Detachable bowl at the base for your dog
- Created for you and your dog
- Stays Cold up to 24 hours

BLACK ASDB1B BLUE/TEAL ASDB1BL BURGUNDY ASDB1BUR