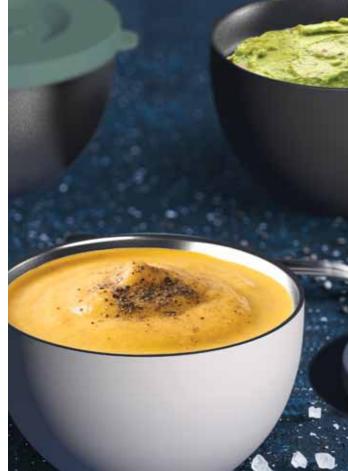

The Asobu® Thermal Bowl Set is a unique set of thermal dynamic mini serving bowls that will keep your ice cream from melting quickly or those fancy dips, like guacamole, salsa, hummus, ect., fresh for hours. Each bowl comes with a screw top transparent cover to keep the freshness in when not in use. The set consists of 3, mini 5 oz./150 ml capacity, double wall vacuum insulated bowls and comes in 3 colours. Ideal for small portion serving such as sorbet, frozen yogurt, ice cream, and of course chip and dip snacks. Enjoy these wonderful petite serving bowls that will keep your food tasting fresher for longer!

#### **FEATURES:**

- Double Wall Vacuum Insulated
- Stainless Steel
- Spill Proof Lid
- Set of 3 gift boxed set
- Ideal for ice cream, chip dips
- Keeps food/dip fresher longer
- Keeps warm foods warmer
- Capacity: 5 fluid oz. /150 ml