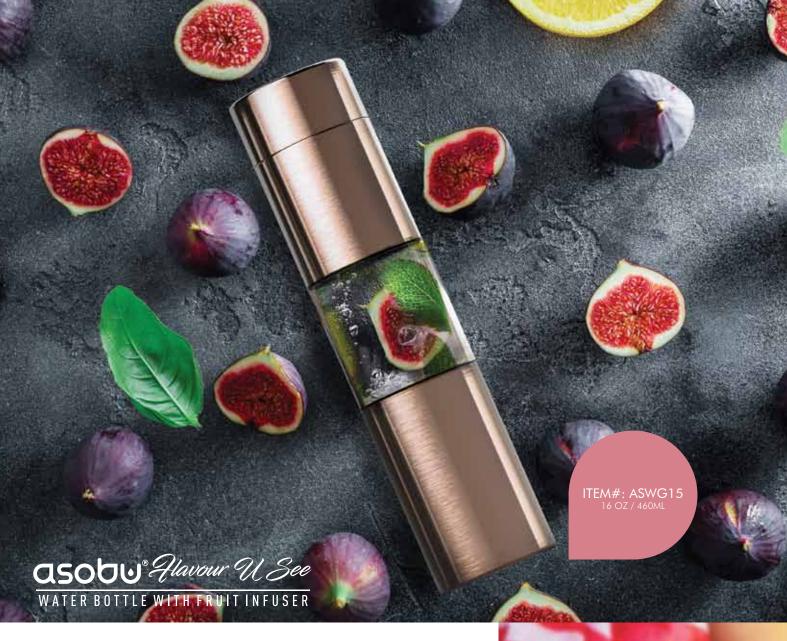

BLUE/SILVER ASWG11BLS

RED/RED

RED/SILVER

The modern metallic styling gives it a unique and upbeat urban chic look. It is the ideal fashion accessory for almost any occasion. This 16 ounce/460 ml double wall insulated bottle will stay cold for up to 12 hours. The clear TritanTM see through center section suspends the fruit, mint or other contents in your chilled water between two filters preventing any bulk pulp from entering the drinking section. This healthy lifestyle product will encourage everyone to drink more water! Flavoured water never looked so good!

- Made of TritanTM, FDA approved
- Double wall insulated stainless steel
- The appealing and modern metallic finish colours make it an ideal fashion accessory.

BLACK ASWG15B

GOLD ASWG15GO

PEACH ASWG15PI

TEAL ASWG15TE

WHITE ASWG15W

Get purified water wherever you go. You simply press the button on the lid and the UV light will purify your water in less than 5 mins. Interior remains free from contamination. UV light and battery are incorporated in the lid, and USB battery can have a charged life up to two weeks. Stainless steel, double walled, vacuum insulated bottle that you can fill and drink purified water any-where. Great for camping, travel and outdoor use. Hot up to 12hrs. and cold up to 24 hrs.