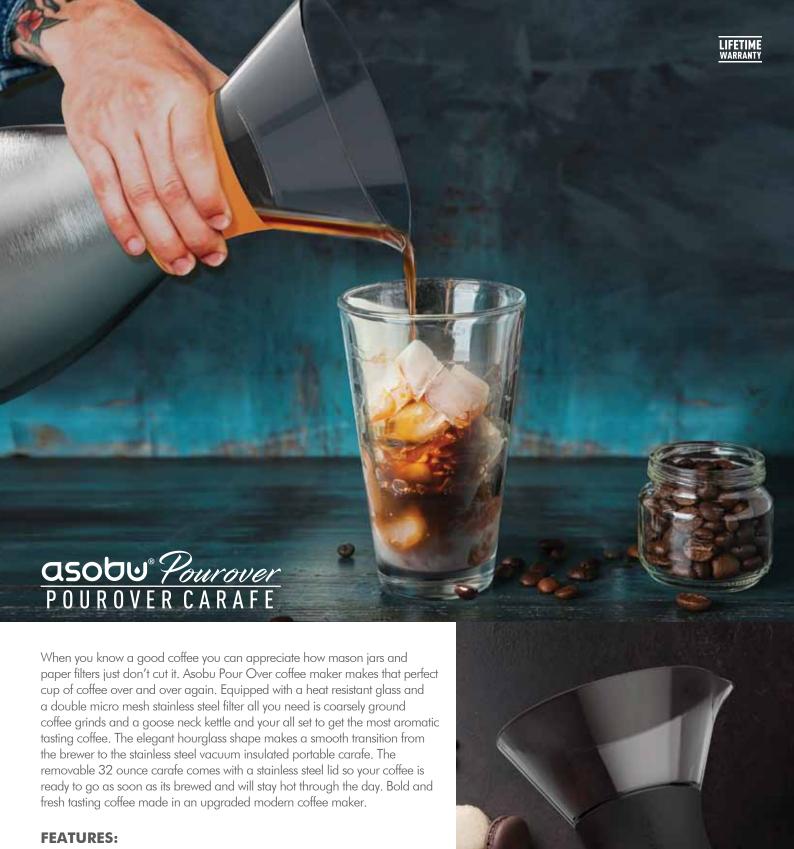

LASER ETCH - TONE ON TONE

DECAL

DEEP ETCH

RAISED ETCH

LASER ETCH WRAP

Cold brew on the go; a portable and vacuum insulated way to brew coffee. Asobu portable 2 in one cold brewer is the only brewer that doesn't need to be refrigerator at all making it the most convenient option in the market. The brewing carafe is constructed from 100% Bpa free non-breakable Tritan with a reusable and easy to clean 18/8 rust-free superfine stainless steel mesh to give the purest smoothest coffee brew.

- Double Wall Vacuum Insulated Stainless Steel
- Insulated "On the Rocks" Kuzie fits standard
- Old Fashion Glass (included)
- Keeps your drink chilled whether on ice or how you enjoy drinking it

BLACK AKB900B

COPPER AKB900CO

SILVER AKB900S

WHITE AKB900W

CIET DOV

- Material: Stainless Steel/Glass
- 100% BPA Free Materials
- Hand Wash Only
- Spill-Proof

SILVER/ BLACK APO300SB

BURGUNDY/ BLACK APO300BUR

COPPER/ BLACK APO300CB