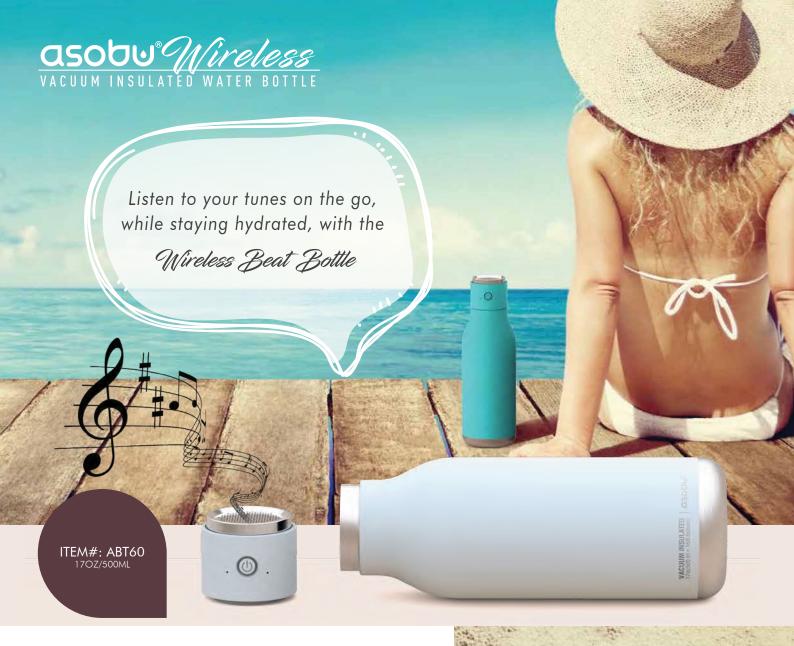

Enjoy your favourite music while you are enjoying outdoor activities. No need for a big "boom box" or loud speakers connected to cords, the wireless BEAT Bottle is ideal for the beach, picnics and poolside and can even be your musical companion at work or study.

The bottle has a double wall, vacuum insulated copper lined 18/8 stainless steel body. The bottle styled body has the speaker on the top of the bottle instead of underneath. This helps make the speaker sound better, it also gives you easy access to the speaker, permitting you to power on and off, change the playlist, and skip or repeat the last song. The wireless feature sets up easily to your cell phone and recharges rapidly in approximately 1 hour with the capability of running for hours after charging. The lid contains an IPX4 water proof speaker so no need to worry if it gets splashed with water!

- Stainless Steel Construction
- Double Wall Vacuum Insulated
- Stays hot up to 12 hours, cold up to 24 hours
- Easy screw top wide mouth lid
- Use wireless up to 25 feet away
- Hand wash bottle. Rinse lid, do not soak. Wipe clean.
- Microphone and IPX4 Water-Proof Speakerss