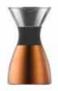

- Double Wall Vacuum Insulated Stainless Steel
- Beer Kuzie that fits standard beer glasses and party cups
- Keeps Beer and Drinks cold 2 x longer

WHITE ABF25W

BLACK

SILVER ABE25S

GIFT BOX

The Asobu® Insulated "On the Rocks" Kuzie is ideal for keeping your liquor chilled whether on the rocks or "neat". The slim double wall vacuum Asobu® Insulated "On the Rocks" Kuzie fits over the standard US made straight up Old Fashion rocks glass (1 included). It will keep your drink chilled, and is ideal for serving scotch, bourbon, vodka, gin, rum or other liquors straight up, with ice, or a mixer. Chill out with a nice hard drink that will remain chilled. Whether indoors or outdoors, enjoy the great taste of your favourite "on the rocks" liquor served perfectly chilled with the Asobu® Insulated "On the Rocks" Kuzie!

- Double Wall Vacuum Insulated Stainless Steel
- Insulated "On the Rocks" Kuzie fits standard
- Old Fashion Glass (included)
- Keeps your drink chilled whether on ice or how you enjoy drinking it

ALAO21S

ALAO21W

WOOD ALAO21WO

GIFT BOX