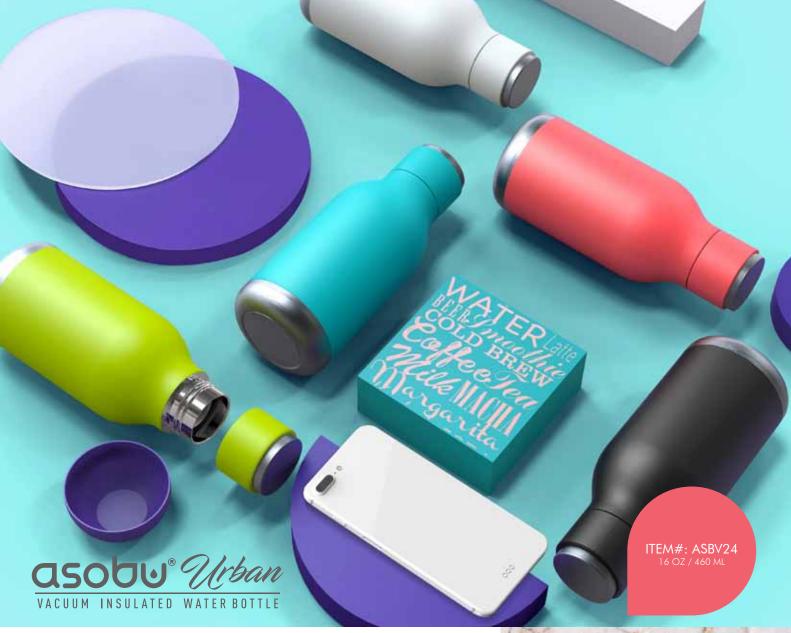

- Material: Stainless Steel
- 100% BPA Free Materials
- Hand Wash Only
- Spill-Proof

The fashion forward URBAN line of bottles is a "must have" accessory! Complement your look with these highly practical bottles with trendy colors. The Urban bottle has a 16 oz / 460 ml capacity. It is vacuum insulated double wall stainless steel which will stay cool up to 24 hours! The leak proof lid and easy grip texture make it a practical travel companion. Urban bottle is the accessory you need to complete your style.

- Vacuum insulated / dual copper plated insulation
- Double wall stainless steel
- 100% BPA free
- Dishwasher safe
- Stays cold up to 24 hours

MARBLE

PEACH ASBV24PE

TURQUOISE ASBV24T

GIFT BOX

The Ultimate Coffee Mug gives you a classic tumbler combined with the unique features of a travel bottle. Constructed with copper lining, double walled stainless steel and a ceramic inner coating gives this mug the full insulation of a regular thermos. Complete with an adjustable spill proof lid and an easy hold round handle makes this the ideal mug for at home or on the go.