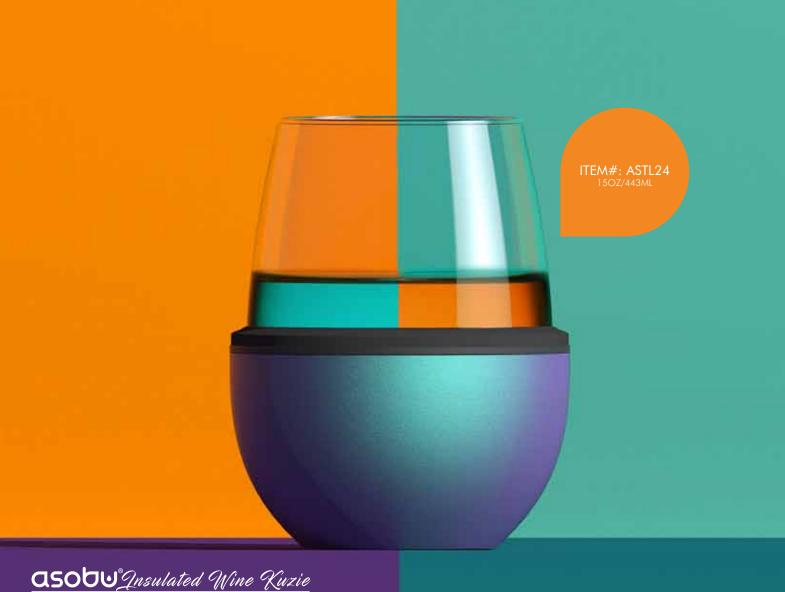

# **ASOUS** *Insulated Wine Kuzie* WINE GLASS WITH VACUUM INSULATED SLEEVE

The Asobu® Insulated Wine Kuzie is ideal for keeping your wine chilled and constantly at the perfect temperature . The slim double wall vacuum insulated wine Kuzie comes in a 15 oz / 443 ml stemless wine glass (wine glass is included). It will keep your wine chilled, and is ideal for serving white wines, blush, rose and sparkling wines, as well as being ideal for champagne! Whether indoors or outdoors, enjoy the great taste of your favourite wine served perfectly and constantly chilled with the Asobu® Insulated Wine Kuzie!

- Double Wall Vacuum Insulated Stainless Steel Wine Kuzie
- Keeps wine chilled at your ideal temperature
- Comes with a Stemless Wine Glass

ASTL24B

SILVER

WHITE ASTL24W

UNICONE ASTL24U

GIFT BOX

- Copper vacuum insulated, keeps your wine chilled at recommended temperature
  - Durable 18/8 stainless steel body
- Cushioned interior protects wine bottle from breakage Portable and lightweight with easy to carry handle