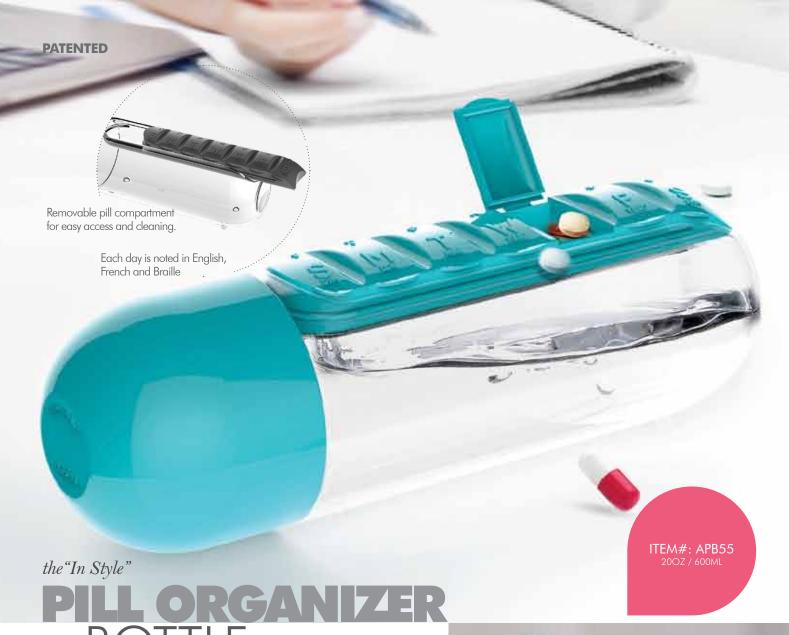

PUSH BUTTON FLIP TOP LID

SILVER ALC17BS

COPPER ALC17BCO

SMOKE ALC17BSM

GOLD ALC17BGO

GIFT BOX

Avoid the unpleasant taste of swallowing pills without water. The "In Style" pill organizer bottle gives you easy access to your water and medication. The Asobu water bottle holds 20 ounces for you to fill up with water, juice or your favorite drink. Along with an easy slide in an out seven daily pill organizer that can hold 3 large size pills in each compartment. Made with 4 small anchors on the bottle to keep it in place even put on its side.