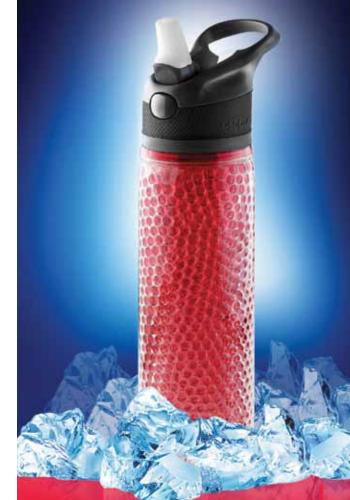

- Freezable honeycomb gel keeps your yogurt cold for hours without the need for ice
- Durable double wall acrylic body
- Silicone band for easy grip and melamine spoon for eating convenience Spill proof lid with built-in container to keep fruit, nuts, cereal and other toppings stay fresh