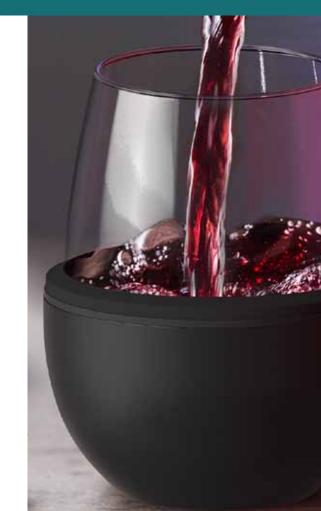

# **ASOUS** *Insulated Wine Kuzie* WINE GLASS WITH VACUUM INSULATED SLEEVE

The Asobu® Insulated Wine Kuzie is ideal for keeping your wine chilled and constantly at the perfect temperature . The slim double wall vacuum insulated wine Kuzie comes in a 15 oz / 443 ml stemless wine glass (wine glass is included). It will keep your wine chilled, and is ideal for serving white wines, blush, rose and sparkling wines, as well as being ideal for champagne! Whether indoors or outdoors, enjoy the great taste of your favourite wine served perfectly and constantly chilled with the Asobu® Insulated Wine Kuzie!

- Double Wall Vacuum Insulated Stainless Steel Wine Kuzie
- Keeps wine chilled at your ideal temperature
- Comes with a Stemless Wine Glass

ASTL24B

SILVER

WHITE ASTL24W

UNICONE ASTL24U

GIFT BOX

- Copper vacuum insulated, keeps your wine chilled at recommended temperature
  - Durable 18/8 stainless steel body
- Cushioned interior protects wine bottle from breakage Portable and lightweight with easy to carry handle