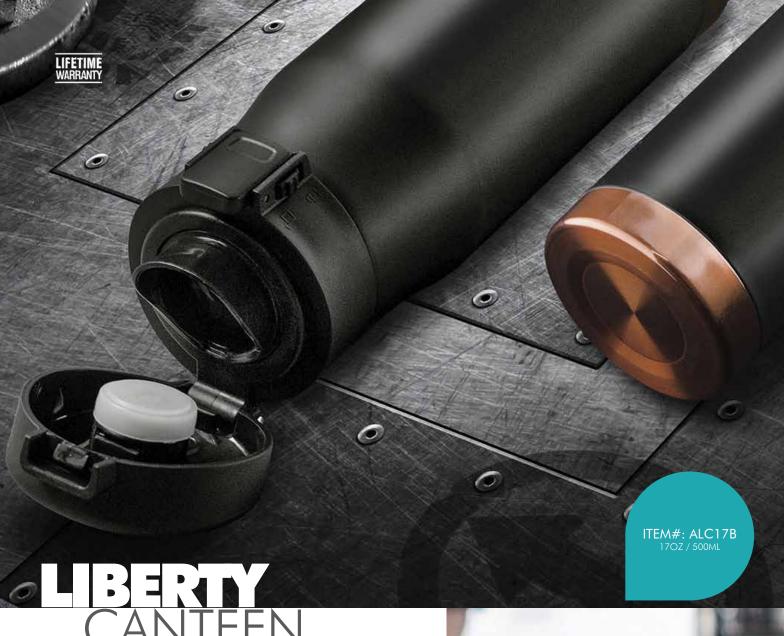

- Vacuum insulated, keeps your beverage hot up to 12 hrs., cold up to 24 hrs.
- Durable 18/8 stainless steel body with easy grip texture Wide mouth for adding ice cubes and easy cleaning
- BPA free and durable plastic push button flip top lid

PUSH BUTTON FLIP TOP LID

SILVER ALC17BS

COPPER ALC17BCO

SMOKE ALC17BSM

GOLD ALC17BGO

GIFT BOX

Avoid the unpleasant taste of swallowing pills without water. The "In Style" pill organizer bottle gives you easy access to your water and medication. The Asobu water bottle holds 20 ounces for you to fill up with water, juice or your favorite drink. Along with an easy slide in an out seven daily pill organizer that can hold 3 large size pills in each compartment. Made with 4 small anchors on the bottle to keep it in place even put on its side.